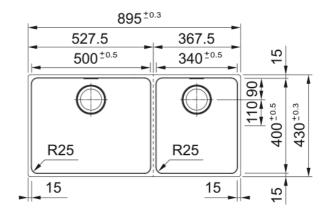

## Mythos Double Bowl MYX220-50/34FPCSBR | 127.0651.157

| Technical Data         |                   |
|------------------------|-------------------|
| Aspect                 |                   |
| Sink type              | Bowl (no drainer) |
| Material type          | Stainless steel   |
| Number of bowls        | 2                 |
| Colour                 | Steel             |
| Finish                 | Brushed           |
| Dimensions             |                   |
| Overall length         | 895.0             |
| Overall depth          | 430.0             |
| Length                 | 500.0             |
| Depth                  | 400.0             |
| Height                 | 200.0             |
| Bowl 2: length         | 340.0             |
| Bowl 2: Width          | 400.0             |
| Bowl 2: height         | 200.0             |
| Installation           |                   |
| Cabinet size           | 90 cm             |
| Product features       |                   |
| Installation type      | Flushmount        |
| Installation type      | Slimtop           |
| Installation type      | Undermount        |
| Waste outlet           | 3 1/2"            |
| Position of drainer    | No drainer        |
| Product identification |                   |
| Brand                  | FRANKE            |
| Product family         | Mythos            |
| Range                  | Mythos            |
| Approval logo          | CE                |