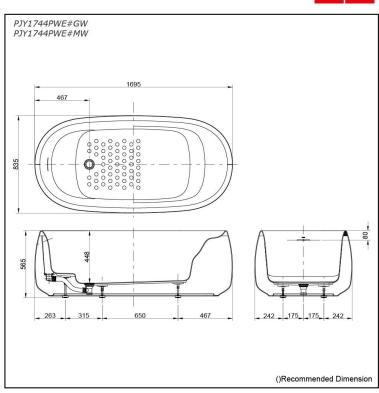

## PJY1744PWE#GW PJY1744PWE#MW

- Cast-acrylic construction provides years of durability
- Isinglass coating, create various shine of Pearl luster effect
- Provides a of meditative relaxation experience
- Slip-resistant surface
- Recline Comfort provide a deep sensation of ease and tranquillity that brings relaxation beyond expectations

## **S**pecifications

Size: 1695W x 835D x 565H mm

Material: Reinforced Marble

Actual Capacity: 229L Pop-up Waste: Included

 PJY1744PWE Freestanding Bathtub (w/o Hand Grip)

Gloss White (#GW) Matte White (#MW)