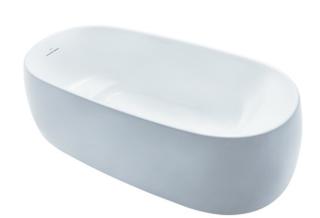

## GALALATO Freestanding Bathtub

## PJY1744PWE#GW PJY1744PWE#MW

- Cast-acrylic construction provides years of durability
- Isinglass coating, create various shine of Pearl luster effect
- Provides a of meditative relaxation experience
- Slip-resistant surface
- Recline Comfort provide a deep sensation of ease and tranquillity that brings relaxation beyond expectations