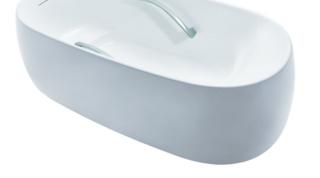

#### GALALATO Freestanding Bathtub

### **F**eatures

- Cast-acrylic construction provides years of durability
- Isinglass coating, create various shine of Pearl luster effect
- Provides a of meditative relaxation experience
- Slip-resistant surface
- Handgrips on both sides, considerate and delicate
- Recline Comfort provide a deep sensation of ease and tranquillity that brings relaxation beyond expectations

## **P**arts description

Gloss White (#GW) Matte White (#MW)