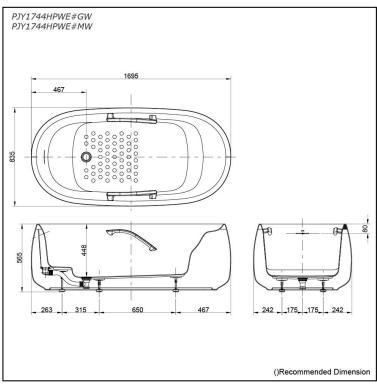

#### PJY1744HPWE#GW PJY1744HPWE#MW

# **S**pecifications

Size: 1695 Material: Reinf Actual Capacity: 229L Pop-up Waste: Includ

1695W x 835D x 565H mm Reinforced Marble 229L Included