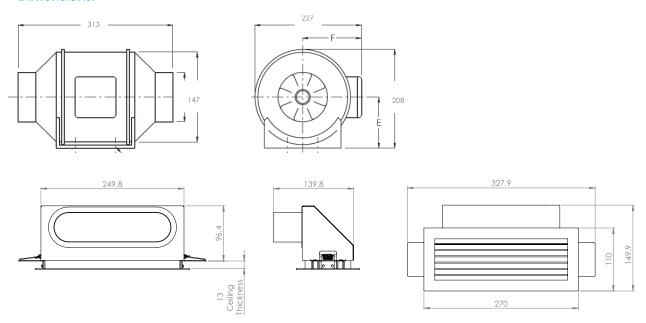

Can be installed after ceiling has been sheeted
- Easy to install quick clip mounting for both fan and ceiling grille
- 12 meters of quality Australian made ducting
- Removable face plate for easy cleaning and maintenance

### **Applications and Installation:**

- Suitable for domestic single room applications including:
  - Bathrooms exhaust
  - Laundry exhaust

- General kitchen ventilation systems
- Can be installed by a home handyman or industry professional (electrician or air conditioning installer)



## **Compact Exhaust Kit**

### All-in-one ventilation kit

### **Kit Contents:**

- 1x Expella EMF150 fan
- 12m 150mm diameter flexible duct
- 1x Linear bar grille
- 150mm non-return damper
- 150mm external grille (plastic)
- Cable ties
- 4 meters of silver tape

### **Dimensions:**



### Fan Performance: