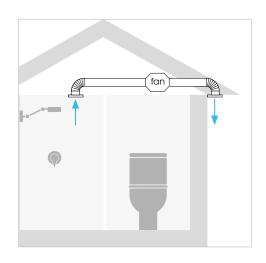

# **Compact Exhaust Kit**

All-in-one ventilation kit

1EX6009K

The Expella Compact Exhaust Kit is a universal kit that will suit residential bathroom and laundry ventilation requirements. The kit features Expella's Compact Linear Bar Grille which has a streamlined, minimal appearance. The compact plenum box can also be installed after the ceiling has been sheeted.

### **Applications and Installation:**

- Suitable for domestic single room applications including:
  - Bathrooms exhaust
  - Laundry exhaust

- General kitchen ventilation systems
- Can be installed by a home handyman or industry professional (electrician or air conditioning installer)