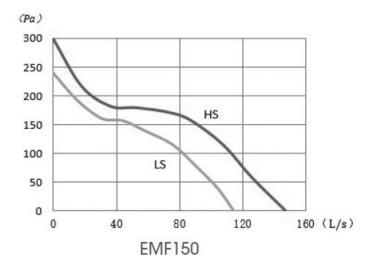

eiling has been sheeted
- Easy to install quick clip mounting for both fan and ceiling grille
- 12 meters of quality Australian made ducting
- Removable face plate for easy cleaning and maintenance

### **Applications and Installation:**

- Suitable for domestic single room applications including:
  - Bathrooms exhaust
  - Laundry exhaust

- General kitchen ventilation systems
- Can be installed by a home handyman or industry professional (electrician or air conditioning installer)



## **Compact Exhaust Kit**

### All-in-one ventilation kit

### **Kit Contents:**

- 1x Expella EMF150 fan
- 12m 150mm diameter flexible duct
- 1x Linear bar grille
- 150mm non-return damper
- 150mm external grille (plastic)
- Cable ties
- 4 meters of silver tape

### **Dimensions:**



### Fan Performance: