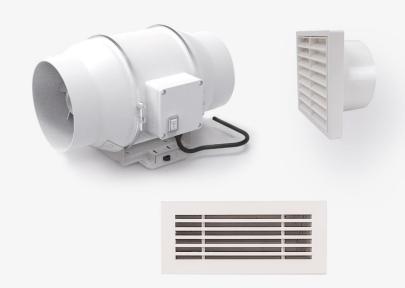

### **Kit Contents:**

- 1x Expella EMF150 fan
- 12m 150mm diameter flexible duct
- 1x Linear bar grille
- 150mm non-return damper
- 150mm external grille (plastic)
- Cable ties
- 4 meters of silver tape