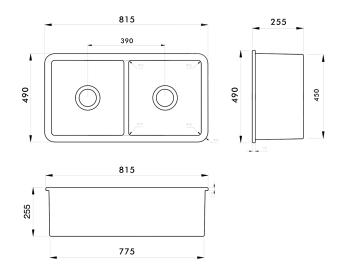

## **Specifications**

 Material: Fine Fireclay • Finish: Gloss White

Waste Outlets Included: 2 x 90x50mm Stainless Steel Basket Wastes

Mounting options: Inset & Undermount

 Capacity per bowl: 32L • Internal depth: 210mm

Approx. external radius: 45 mm

• Suitable for use with food waste disposer - we recommend purchase of an extended flange and a model with anti-vibration collar

• Note: Fine Fireclay is a natural product and therefore subject to variations. This should be seen as a quality that adds to its unique natural beauty. Variations +/- 2% to the specifications are common and acceptable and are within industry tolerance. We always recommend the cabinet maker and stone provider has the actual sink with them to measure before making cabinetry or cutting stone. For more information please visit our Installation Care & Warranty page or Contact Us.