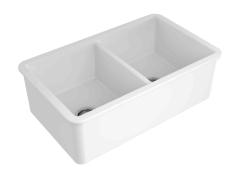

## Cuisine 81 x 49 Double Inset / Undermount Fine Fireclay Sink

Code: CUD85FS

## **Specifications**

 Material: Fine Fireclay • Finish: Gloss White

Waste Outlets Included: 2 x 90x50mm Stainless Steel Basket Wastes

Mounting options: Inset & Undermount

 Capacity per bowl: 32L • Internal depth: 210mm