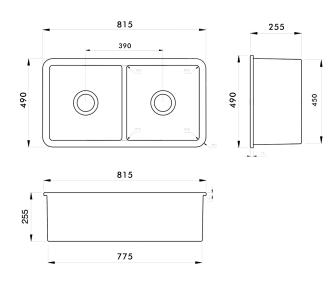

• Material: Fine Fireclay

• Finish: Matte Black

• Waste outlets included: 90x50mm Stainless Steel Basket Wastes

Mounting options: Inset & Undermount

Capacity per bowl: 32LInternal depth: 210mm

• Approx. external radius: 45 mm