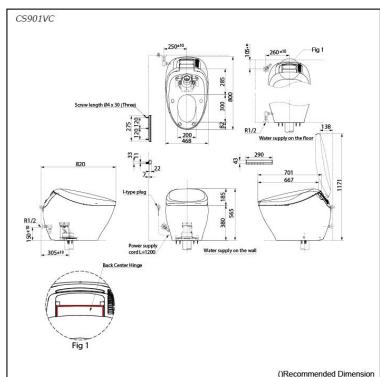

# Specifications 5 |

TORNADO FLUSH Flush system:

Water Use: 4.5L / 3L 305 mm Rough-in: Bowl Shape: Elongated

Water Pressure: 0.2MPa~0.75MPa 220~240V, 50/60Hz, 835~845W Power Rating:

Length of Power 1.2 m

Cord:

Material: Bowl -Vitreous China

Seat & Cover -Plastic Remote Controller -Aluminium

Size: 468Wx800Dx565H mm

## Parts description

CS901VC

Water Closet Bowl (S-Trap) (Rough-in 305)