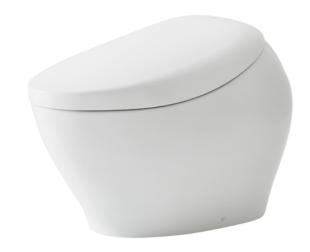

#### NEOREST NX II Luxurious Smart Toilet

### eatures

- Luxury, elegant and seamless design
- Revolutionary technology, ACTILIGHT, ridding both visible and invisible waste
- Hybrid Ecology System
  WATER SAVING dual flush 4.5 / 3L
- **HEATED SEAT with temperature control**
- PREMIST, a fine spray of mist making it difficult for dirt to adhere
- EWATER+ keeps toilet bowl and nozzle clean by preventing bacteria with sanitizing
- Auto powerful DEODORIZER activates after every usage
- Auto Soft light function usable for night time usage
- Adjustable WARM AIR DRYING
- Automatically cleans the wand
- AIR-IN WONDERWAVE cleansing provides comfort and eco-friendliness

Material: Bowl -Vitreous China

Seat & Cover -Plastic Remote Controller -Aluminium

Size: 468Wx800Dx565H mm