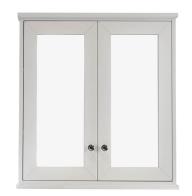

### **Coventry 75 x 81 Mirror Shaving Cabinet**

Code: CO752SC

## **Specifications**

- Material: Genuine rubberwood timber
- Thick-plated bevelled mirror
- Cabinet Finish: White Polyurethane Satin
- · Includes concealed sturdy wall brackets
- Configuration: Two soft close doors with Blum hardware
- Includes internal shelves
- Chrome knob handles come included free with this mirror shaving cabinet.
- If you would like to upgrade to antique brass, just add the code THSP006 at \$0 or for matte black, just add the code THSP007 at \$0 and the quantity needed for the mirror shaving cabinet