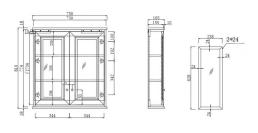

### **Coventry 75 x 81 Mirror Shaving Cabinet**

Code: CO752SC

## **Specifications**

- Material: Genuine rubberwood timber
- Thick-plated bevelled mirror
- Cabinet Finish: White Polyurethane Satin
- · Includes concealed sturdy wall brackets
- Configuration: Two soft close doors with Blum hardware
- Includes internal shelves
- Chrome knob handles come included free with this mirror shaving cabinet.
- If you would like to upgrade to antique brass, just add the code THSP006 at \$0 or for matte black, just add the code THSP007 at \$0 and the quantity needed for the mirror shaving cabinet