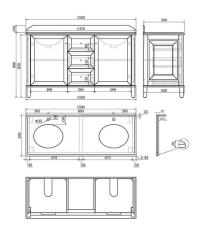

## **TURNER HASTINGS**

Coventry 150 x 56 Double Bowl Satin White Vanity with Real Marble Top & Ceramic Undercounter Basins Code: COD150W

## **Specifications**

- Top Material: Genuine Carrara marble
- Basin Material: Ceramic
- Vanity Material: Genuine rubberwood timber
- Vanity Finish: White Polyurethane Satin
- Requires waste: 32mm with overflow
- Tap Holes Available: One or three
- Configuration: Two soft close doors, three soft close drawers
- Chrome knob handles come included free with this vanity. If you would like to upgrade to antique brass, just add the code THSP006 at \$0, or for matte black, add the code THSP007 at \$0 and the quantity needed for the vanity
- Includes 100mm high marble splashback
- Suitable for P-trap and S-trap installation