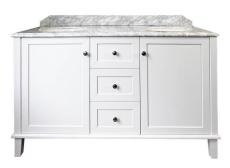

## **TURNER HASTINGS**

Coventry 150 x 56 Double Bowl Satin White Vanity with Real Marble Top & Ceramic Undercounter Basins Code: COD150W

## **Specifications**

- Top Material: Genuine Carrara marble
- Basin Material: Ceramic
- Vanity Material: Genuine rubberwood timber
- Vanity Finish: White Polyurethane Satin
- Requires waste: 32mm with overflow
- Tap Holes Available: One or three
- Configuration: Two soft close doors, three soft close drawers
- Chrome knob handles come included free with this vanity. If you would like to upgrade to antique brass, just add the code THSP006 at \$0, or for matte black, add the code THSP007 at \$0 and the quantity needed for the vanity
- Includes 100mm high marble splashback
- Suitable for P-trap and S-trap installation