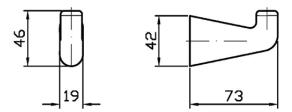

## MedaMeda robe hook

ZAD950

Finishes available: Chrome, Matte Black, Brushed Nickel, Brushed Gold