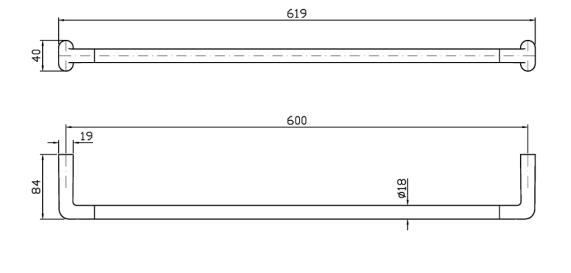

## MedaMeda 600mm single towel rail

ZAD922

Finishes available: Chrome, Matte Black, Brushed Nickel, Brushed Gold