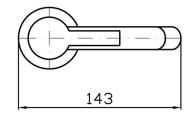

## **Gill Basin Mixer**

ZGL707

WELS: 5 stars

Litres/minute: 5.0L

WELS License/Reg. No: 0023 / T42204