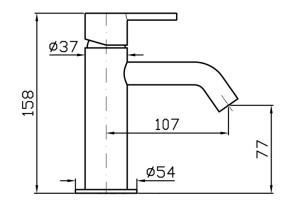

## **Gill Basin Mixer**

ZGL707

WELS: 5 stars

Litres/minute: 5.0L

WELS License/Reg. No: 0023 / T42204