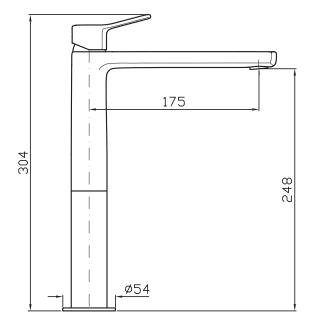

Spout projection of 175mm.

AWARDS: Winner of the Red Dot Award - Product Design 2019

streamine

.....

www.streamlineproducts.com.au | Ph: 1300 735 352

Dimensions are in millimeters and are subject to manufacturing variations. Streamline reserves the right to vary specifications at any time without notice. Information provided within this specification sheet is correct at the date of printing. Please confirm all particulars with your sales consultant prior to purchase. Version: 1.1 - March 2022