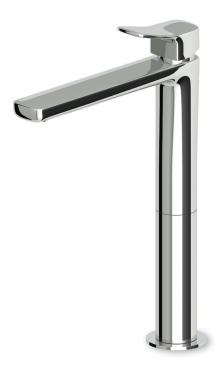

## **Brim Basin Mixer with High Spout**

ZBR382

WELS: 6 stars

Litres/minute: 4.5L

WELS License/Reg. No: 0023 / T33553

Finishes available: Chrome, Matte Black, Brushed Nickel, Brushed Gold

Reassuring and essential, the brand new Brim collection designed by Ludovica + Roberto Palomba stands out for its compact design that uses a single lexicon to elaborate two different shapes: the circle and the square. Carefully designed & cross-cutting, Brim is a high quality product that summarises all the design and production capacity of the Zucchetti brand.