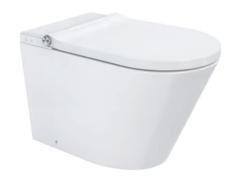

Wc: ETERNITY - X INTELLIGENT WALL FACE PAN

Code: ET.200X

VEROTTI SLIM Cistern:

Code: VI.200

Flush Plate: PLEASE VISIT OUR WEBSITE FOR YOUR

SELECTION www.verotti.com

# SPECIFICAIONS

Wc: ETERNITY - X INTELLIGENT WALL FACE PAN

Code: ET.200X

Cistern: VEROTTI LOW LEVEL / UNDER COUNTER

Code: VI.200LL

Flush Plate: PLEASE VISIT OUR WEBSITE FOR YOUR

SELECTION www.verotti.com

Features: