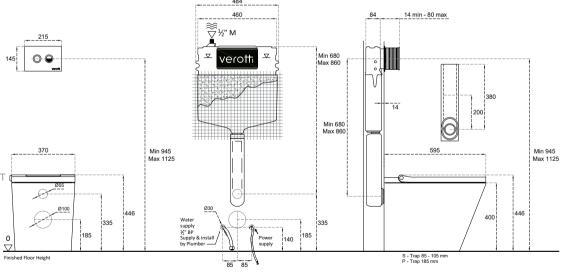

Wc: ETERNITY - X INTELLIGENT WALL FACE PAN

Code: ET.200X

VEROTTI SLIM Cistern:

Code: VI.200

Flush Plate: PLEASE VISIT OUR WEBSITE FOR YOUR

SELECTION www.verotti.com

# SPECIFICAIONS

Wc: ETERNITY - X INTELLIGENT WALL FACE PAN

Code: ET.200X

Cistern: VEROTTI LOW LEVEL / UNDER COUNTER

Code: VI.200LL

Flush Plate: PLEASE VISIT OUR WEBSITE FOR YOUR

SELECTION www.verotti.com

Features: