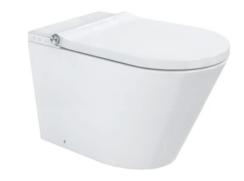

Wc: ETERNITY - X INTELLIGENT WALL FACE PAN

Code: ET.200X

VEROTTI SLIM Cistern:

Code: VI.200

Flush Plate: PLEASE VISIT OUR WEBSITE FOR YOUR

SELECTION www.verotti.com

# SPECIFICAIONS

Wc: ETERNITY - X INTELLIGENT WALL FACE PAN

Code: ET.200X

Cistern: VEROTTI LOW LEVEL / UNDER COUNTER

Code: VI.200LL

Flush Plate: PLEASE VISIT OUR WEBSITE FOR YOUR

SELECTION www.verotti.com

Features: