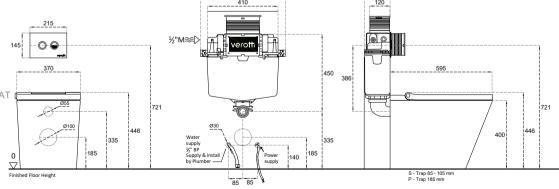

Wc: ETERNITY - X INTELLIGENT WALL FACE PAN

Code: ET.200X

VEROTTI SLIM Cistern:

Code: VI.200

Flush Plate: PLEASE VISIT OUR WEBSITE FOR YOUR

SELECTION www.verotti.com

# SPECIFICAIONS

Wc: ETERNITY - X INTELLIGENT WALL FACE PAN

Code: ET.200X

Cistern: VEROTTI LOW LEVEL / UNDER COUNTER

Code: VI.200LL

Flush Plate: PLEASE VISIT OUR WEBSITE FOR YOUR

SELECTION www.verotti.com

Features: