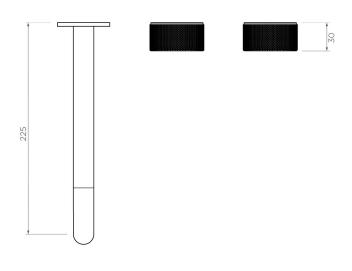

# Arcisan 200mm wall basin set breech spout to left bottom entry

ARB0021

## Vierra Wall Mount Basin Set - 220mm Left Spout

RR018270

WELS: 6 star Litre/min: 4.5L

WELS License / Reg No: 1483 / T37511

Finishes available:

Chrome

Brushed

Nickel' (.SN)