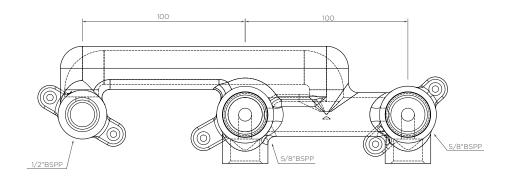

# Arcisan 200mm wall basin set breech spout to left bottom entry

ARB0021

## Vierra Wall Mount Basin Set - 220mm Left Spout

RR018270

WELS: 6 star Litre/min: 4.5L

WELS License / Reg No: 1483 / T37511

Finishes available:

Chrome

Brushed

Nickel' (.SN)