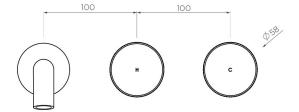

# Arcisan 200mm wall basin set breech spout to left bottom entry

ARB0021

## Vierra Wall Mount Basin Set - 220mm Left Spout

RR018270

WELS: 6 star Litre/min: 4.5L

WELS License / Reg No: 1483 / T37511

Finishes available:

Chrome

Brushed

Nickel' (.SN)