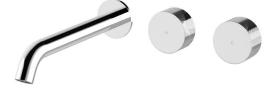

# Arcisan 200mm wall basin set breech spout to left bottom entry

ARB0021

## Vierra Wall Mount Basin Set - 220mm Left Spout

RR018270

WELS: 6 star Litre/min: 4.5L

WELS License / Reg No: 1483 / T37511

Finishes available:

Chrome

Brushed

Nickel' (.SN)