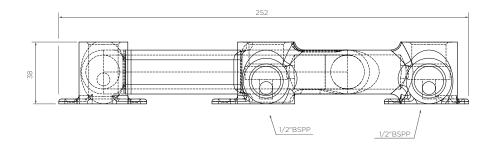

# Arcisan 200mm wall basin set breech spout to left bottom entry

ARB0021

## Vierra Wall Mount Basin Set - 220mm Left Spout

RR018270

WELS: 6 star Litre/min: 4.5L

WELS License / Reg No: 1483 / T37511

Finishes available:

Chrome

Brushed

Nickel' (.SN)