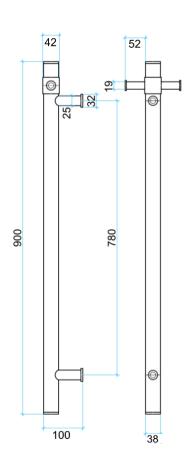

## **Thermorail Towel Rails 12V**

| Stock Code |           | Size (mm)          | Output (W) | No. of Bars |
|------------|-----------|--------------------|------------|-------------|
| VS900HGM   | Gun Metal | W142 x H900 x D100 | 30 Watts   | 1           |