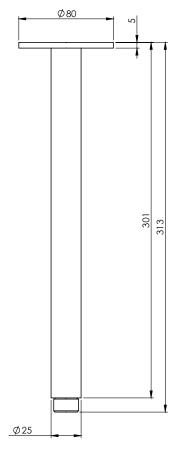

#### PACKAGING INCLUDES

- I x Ceiling shower arm
- I x Installation instructions
- I x Warranty card

PLEASE <u>CLICK HERE</u> TO VIEW FULL WARRANTY

While we aim to ensure the specifications shown are correct at time of printing, Phoenix Tapware reserves the right to make modifications without prior notice. Always use the physical product measurements for mark-ups and roughing-in as the line drawing shown may differ from the actual product over time. All measurements are shown in millimetres.