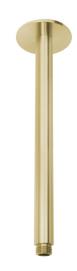

### VIVID

## **CEILING ARM 300MM**

PRODUCT CODE: V544-12
FINISH: BRUSHED GOLD
WELS: N/A

### **INFORMATION:**

TEMPERATURE RATING: MIN 1° - MAX 75°
PRESSURE RATING: MIN 150 kPa - MAX 500 kPa

# **SPECIFICATIONS**





FOR MORE INFORMATION VISIT www.phoenixtapware.com.au

### MAINTENANCE AND CARE:

- All surfaces should be cleaned with mild liquid detergent or soap and water.
- Do not use cream cleaners or citrus based cleaning products, as they are abrasive.
- Use of unsuitable cleaning agents may damage the surface. Any damage caused in this way will not be covered by warranty.

#### PACKAGING INCLUDES

- I x Ceiling shower arm
- I x Installation instructions
- I x Warranty card



PLEASE <u>CLICK HERE</u> TO VIEW FULL WARRANTY









While we aim to ensure the specifications shown are correct at time of printing, Phoenix Tapware reserves the right to make modifications without prior notice. Always use the physical product measurements for mark-ups and roughing-in as the line drawing shown may di