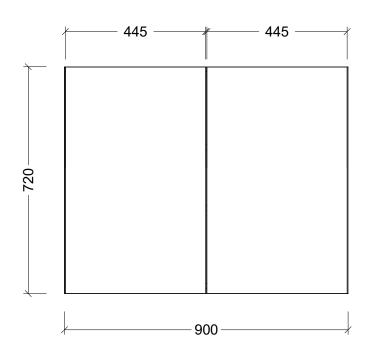

| CABINET DETAILS |                  |
|-----------------|------------------|
| Range           | Tennessee Shaver |
| Description     | 900W, 2 Door     |
| Cabinet SKU     | TEN-SC-900-D-G   |

| CABINET DETAILS |                  |
|-----------------|------------------|
| Range           | Tennessee Shaver |
| Description     | 1050W, 2 Door    |
| Cabinet SKU     | TEN-SC-1050-D-G  |