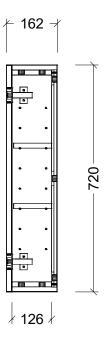

| CABINET DETAILS |                 |
|-----------------|-----------------|
| Range           | Tennesse Shaver |
| Description     | 600W, One Door  |
| Cabinet SKU     | TEN-SC-600-S-G  |

| CABINET DETAILS |                  |
|-----------------|------------------|
| Range           | Tennessee Shaver |
| Description     | 750W, 2 Door     |
| Cabinet SKU     | TEN-SC-750-D-G   |