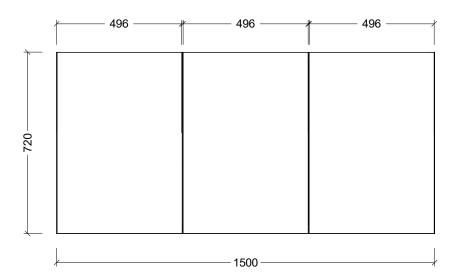

| CABINET DETAILS |                  |
|-----------------|------------------|
| Range           | Tennessee Shaver |
| Description     | 1200W, 3 Door    |
| Cabinet SKU     | TEN-SC-1200-3-G  |

| CABINET DETAILS |                  |
|-----------------|------------------|
| Range           | Tennessee Shaver |
| Description     | 1500W, 3 Door    |
| Cabinet SKU     | TEN-SC-1500-3-G  |