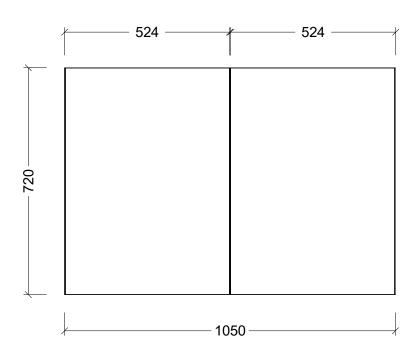

| CABINET DETAILS |                  |
|-----------------|------------------|
| Range           | Tennessee Shaver |
| Description     | 900W, 2 Door     |
| Cabinet SKU     | TEN-SC-900-D-G   |

| CABINET DETAILS |                  |
|-----------------|------------------|
| Range           | Tennessee Shaver |
| Description     | 1050W, 2 Door    |
| Cabinet SKU     | TEN-SC-1050-D-G  |