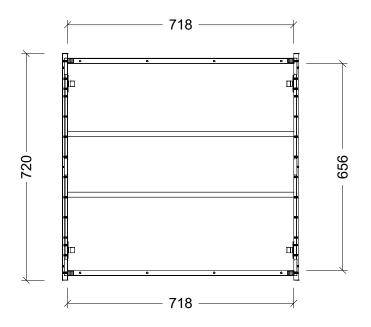

| CABINET DETAILS |                  |
|-----------------|------------------|
| Range           | Tennessee Shaver |
| Description     | 900W, 2 Door     |
| Cabinet SKU     | TEN-SC-900-D-G   |

| CABINET DETAILS |                  |
|-----------------|------------------|
| Range           | Tennessee Shaver |
| Description     | 1050W, 2 Door    |
| Cabinet SKU     | TEN-SC-1050-D-G  |