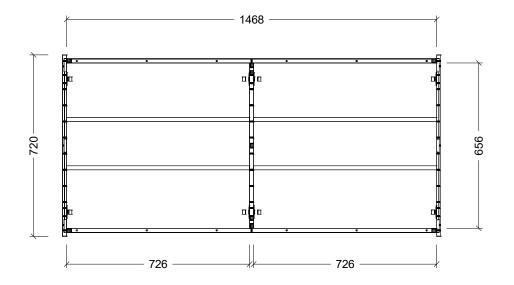

| CABINET DETAILS |                  |
|-----------------|------------------|
| Range           | Tennessee Shaver |
| Description     | 900W, 2 Door     |
| Cabinet SKU     | TEN-SC-900-D-G   |

| CABINET DETAILS |                  |
|-----------------|------------------|
| Range           | Tennessee Shaver |
| Description     | 1050W, 2 Door    |
| Cabinet SKU     | TEN-SC-1050-D-G  |