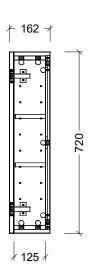

| CABINET DETAILS |                  |
|-----------------|------------------|
| Range           | Tennessee Shaver |
| Description     | 1500W, 4 Door    |
| Cabinet SKU     | TEN-SC-1500-4-G  |

| }               |                  |
|-----------------|------------------|
| CABINET DETAILS |                  |
| Range           | Tennessee Shaver |
| Description     | 1800W, 4 Door    |
| Cabinet SKU     | TEN-SC-1800-D-G  |