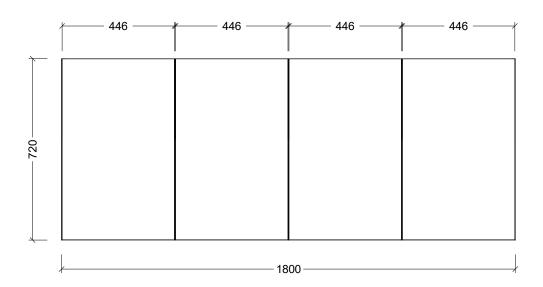

| CABINET DETAILS |                  |
|-----------------|------------------|
| Range           | Tennessee Shaver |
| Description     | 1500W, 4 Door    |
| Cabinet SKU     | TEN-SC-1500-4-G  |

| }               |                  |
|-----------------|------------------|
| CABINET DETAILS |                  |
| Range           | Tennessee Shaver |
| Description     | 1800W, 4 Door    |
| Cabinet SKU     | TEN-SC-1800-D-G  |