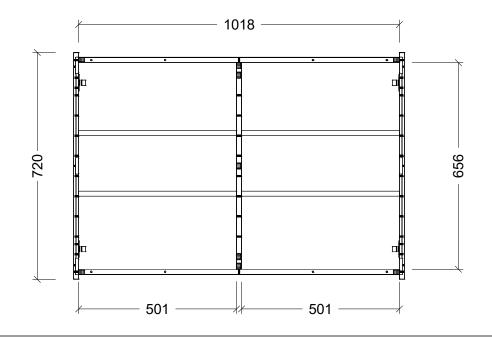

| CABINET DETAILS |                  |
|-----------------|------------------|
| Range           | Tennessee Shaver |
| Description     | 900W, 2 Door     |
| Cabinet SKU     | TEN-SC-900-D-G   |

| CABINET DETAILS |                  |
|-----------------|------------------|
| Range           | Tennessee Shaver |
| Description     | 1050W, 2 Door    |
| Cabinet SKU     | TEN-SC-1050-D-G  |