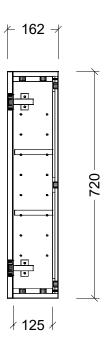

| CABINET DETAILS |                 |
|-----------------|-----------------|
| Range           | Tennesse Shaver |
| Description     | 600W, One Door  |
| Cabinet SKU     | TEN-SC-600-S-G  |

| CABINET DETAILS |                  |
|-----------------|------------------|
| Range           | Tennessee Shaver |
| Description     | 750W, 2 Door     |
| Cabinet SKU     | TEN-SC-750-D-G   |