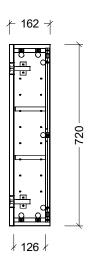

| CABINET DETAILS |                 |
|-----------------|-----------------|
| Range           | Tennesse Shaver |
| Description     | 600W, One Door  |
| Cabinet SKU     | TEN-SC-600-S-G  |

| CABINET DETAILS |                  |
|-----------------|------------------|
| Range           | Tennessee Shaver |
| Description     | 750W, 2 Door     |
| Cabinet SKU     | TEN-SC-750-D-G   |