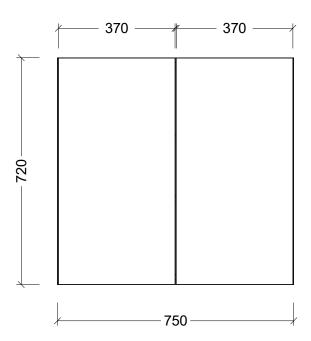

| CABINET DETAILS |                 |
|-----------------|-----------------|
| Range           | Tennesse Shaver |
| Description     | 600W, One Door  |
| Cabinet SKU     | TEN-SC-600-S-G  |

| CABINET DETAILS |                  |
|-----------------|------------------|
| Range           | Tennessee Shaver |
| Description     | 750W, 2 Door     |
| Cabinet SKU     | TEN-SC-750-D-G   |