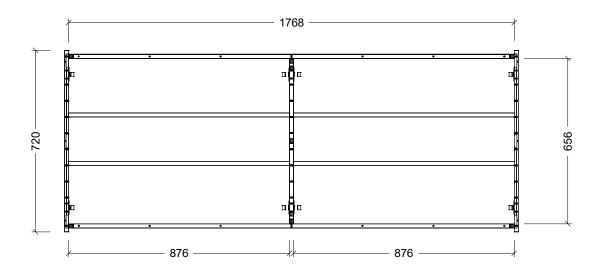

| CABINET DETAILS |                  |
|-----------------|------------------|
| Range           | Tennessee Shaver |
| Description     | 1500W, 4 Door    |
| Cabinet SKU     | TEN-SC-1500-4-G  |

| }               |                  |
|-----------------|------------------|
| CABINET DETAILS |                  |
| Range           | Tennessee Shaver |
| Description     | 1800W, 4 Door    |
| Cabinet SKU     | TEN-SC-1800-D-G  |