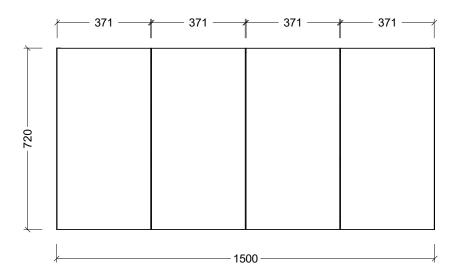

| CABINET DETAILS |                  |
|-----------------|------------------|
| Range           | Tennessee Shaver |
| Description     | 1500W, 4 Door    |
| Cabinet SKU     | TEN-SC-1500-4-G  |

| }               |                  |
|-----------------|------------------|
| CABINET DETAILS |                  |
| Range           | Tennessee Shaver |
| Description     | 1800W, 4 Door    |
| Cabinet SKU     | TEN-SC-1800-D-G  |