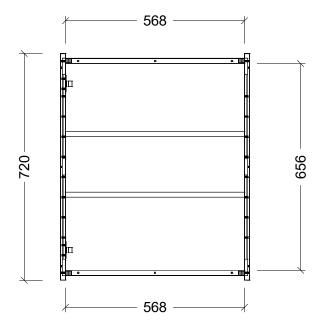

| CABINET DETAILS |                 |
|-----------------|-----------------|
| Range           | Tennesse Shaver |
| Description     | 600W, One Door  |
| Cabinet SKU     | TEN-SC-600-S-G  |

| CABINET DETAILS |                  |
|-----------------|------------------|
| Range           | Tennessee Shaver |
| Description     | 750W, 2 Door     |
| Cabinet SKU     | TEN-SC-750-D-G   |