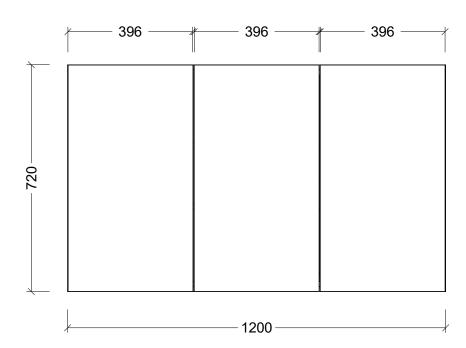

| CABINET DETAILS |                  |
|-----------------|------------------|
| Range           | Tennessee Shaver |
| Description     | 1200W, 3 Door    |
| Cabinet SKU     | TEN-SC-1200-3-G  |

| CABINET DETAILS |                  |
|-----------------|------------------|
| Range           | Tennessee Shaver |
| Description     | 1500W, 3 Door    |
| Cabinet SKU     | TEN-SC-1500-3-G  |