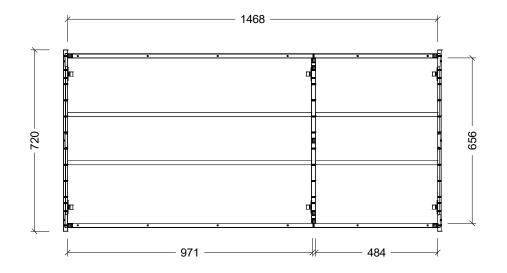

| CABINET DETAILS |                  |
|-----------------|------------------|
| Range           | Tennessee Shaver |
| Description     | 1200W, 3 Door    |
| Cabinet SKU     | TEN-SC-1200-3-G  |

| CABINET DETAILS |                  |
|-----------------|------------------|
| Range           | Tennessee Shaver |
| Description     | 1500W, 3 Door    |
| Cabinet SKU     | TEN-SC-1500-3-G  |