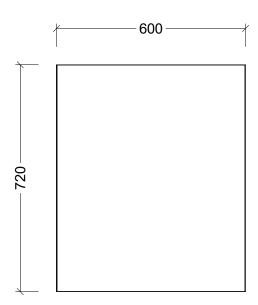

| CABINET DETAILS |                 |
|-----------------|-----------------|
| Range           | Tennesse Shaver |
| Description     | 600W, One Door  |
| Cabinet SKU     | TEN-SC-600-S-G  |

| CABINET DETAILS |                  |
|-----------------|------------------|
| Range           | Tennessee Shaver |
| Description     | 750W, 2 Door     |
| Cabinet SKU     | TEN-SC-750-D-G   |