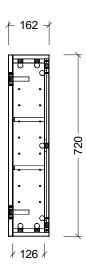

| CABINET DETAILS |                 |
|-----------------|-----------------|
| Range           | Tennesse Shaver |
| Description     | 600W, One Door  |
| Cabinet SKU     | TEN-SC-600-S-G  |

| CABINET DETAILS |                  |
|-----------------|------------------|
| Range           | Tennessee Shaver |
| Description     | 750W, 2 Door     |
| Cabinet SKU     | TEN-SC-750-D-G   |