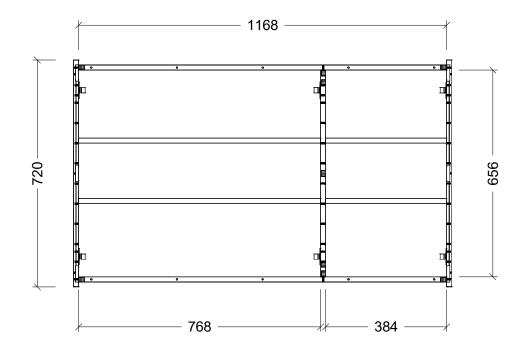

| CABINET DETAILS |                  |
|-----------------|------------------|
| Range           | Tennessee Shaver |
| Description     | 1200W, 3 Door    |
| Cabinet SKU     | TEN-SC-1200-3-G  |

| CABINET DETAILS |                  |
|-----------------|------------------|
| Range           | Tennessee Shaver |
| Description     | 1500W, 3 Door    |
| Cabinet SKU     | TEN-SC-1500-3-G  |