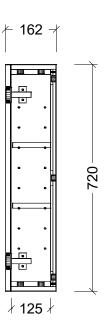

| CABINET DETAILS |                 |
|-----------------|-----------------|
| Range           | Tennesse Shaver |
| Description     | 600W, One Door  |
| Cabinet SKU     | TEN-SC-600-S-G  |

| CABINET DETAILS |                  |
|-----------------|------------------|
| Range           | Tennessee Shaver |
| Description     | 750W, 2 Door     |
| Cabinet SKU     | TEN-SC-750-D-G   |