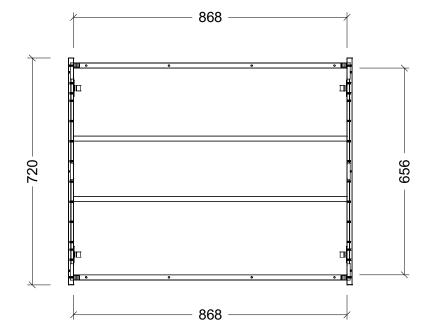

| CABINET DETAILS |                 |
|-----------------|-----------------|
| Range           | Tennesse Shaver |
| Description     | 600W, One Door  |
| Cabinet SKU     | TEN-SC-600-S-G  |

| CABINET DETAILS |                  |
|-----------------|------------------|
| Range           | Tennessee Shaver |
| Description     | 750W, 2 Door     |
| Cabinet SKU     | TEN-SC-750-D-G   |