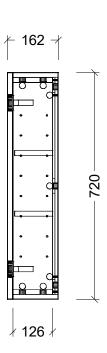

| CABINET DETAILS |                  |
|-----------------|------------------|
| Range           | Tennessee Shaver |
| Description     | 1200W, 3 Door    |
| Cabinet SKU     | TEN-SC-1200-3-G  |

| CABINET DETAILS |                  |
|-----------------|------------------|
| Range           | Tennessee Shaver |
| Description     | 1500W, 3 Door    |
| Cabinet SKU     | TEN-SC-1500-3-G  |