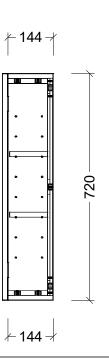

| CABINET DETAILS |                 |
|-----------------|-----------------|
| Range           | Tennesse Shaver |
| Description     | 600W, One Door  |
| Cabinet SKU     | TEN-SC-600-S-G  |

| CABINET DETAILS |                  |
|-----------------|------------------|
| Range           | Tennessee Shaver |
| Description     | 750W, 2 Door     |
| Cabinet SKU     | TEN-SC-750-D-G   |