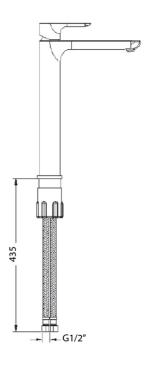

# Soho Vessel Basin Mixer

Matte Black

### **Product Image**



#### **Product Details**

**Code: TVW3366595** Brand: Villeroy & Boch

Range: Soho Warranty: 15 Years\*

WELS: 5 Star 5 LPM, Reg #: T40926

### **Additional Features**

## **Technical Specification**

#### **Required Product**

#### **Recommended Products**

#### **Additional Notes**

• 35mm Ceramic Cartridge





\*Please visit argentaust.com.au/warranty to view the full warranty

Note: All dimensions are in millimetres and are subject to normal manufacturing variations. Always use the physical product measurements for cut-outs and rough-ins as the technical details shown may differ from the actual product. Use acetic cured silicone sealant. Do not use epoxy type adhesives. Clean with damp cloth. Do not use abrasive cleaners, liquids or pastes.