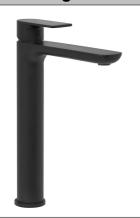

# Soho Vessel Basin Mixer

Matte Black

### **Product Image**



#### **Product Details**

**Code: TVW3366595** Brand: Villeroy & Boch

Range: Soho Warranty: 15 Years\*

WELS: 5 Star 5 LPM, Reg #: T40926

### **Additional Features**

## **Technical Specification**

#### **Required Product**

#### **Recommended Products**

#### **Additional Notes**

• 35mm Ceramic Cartridge





\*Please visit argentaust.com.au/warranty to view the full warranty

Note: All dimensions are in millimetres and are subject to normal manufacturing variations. Always use the physical product measurements for cut-outs and rough-ins as the technical details shown may differ from the actual product. Use acetic cured silicone sealant. Do not use epoxy type adhesives. Clean with damp cloth. Do not use abrasive cleaners, liquids or pastes.