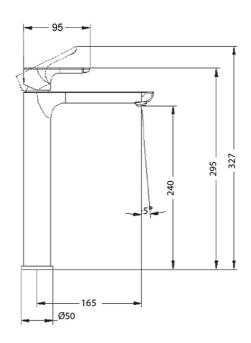

# Soho Vessel Basin Mixer

Matte Black

### **Product Image**



#### **Product Details**

**Code: TVW3366595** Brand: Villeroy & Boch

Range: Soho Warranty: 15 Years\*

WELS: 5 Star 5 LPM, Reg #: T40926

### **Additional Features**

## **Technical Specification**

#### **Required Product**

#### **Recommended Products**

#### **Additional Notes**

• 35mm Ceramic Cartridge





\*Please visit argentaust.com.au/warranty to view the full warranty

Note: All dimensions are in millimetres and are subject to normal manufacturing variations. Always use the physical product measurements for cut-outs and rough-ins as the technical details shown may differ from the actual product. Use acetic cured silicone sealant. Do not use epoxy type adhesives. Clean with damp cloth. Do not use abrasive cleaners, liquids or pastes.