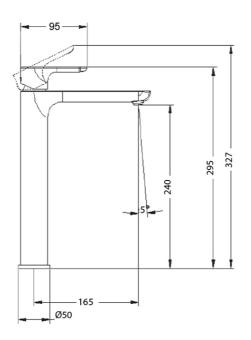

# **Technical Specification**

#### **Additional Notes**

• 35mm Ceramic Cartridge

\*Please visit argentaust.com.au/warranty to view the full warranty

Note: All dimensions are in millimetres and are subject to normal manufacturing variations. Always use the physical product measurements for cut-outs and rough-ins as the technical details shown may differ from the actual product. Use acetic cured silicone sealant. Do not use epoxy type adhesives. Clean with damp cloth. Do not use abrasive cleaners, liquids or pastes.