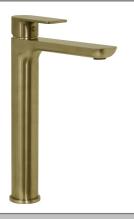

# Soho Vessel Basin Mixer

**Brushed Gold** 

#### **Product Image**



#### **Product Details**

Code: TVW3366585
Brand: Villeroy & Boch

Range: Soho Warranty: 15 Years\*

WELS: 5 Star 5 LPM, Reg #: T40926

## **Additional Features**

### **Technical Specification**

## **Required Product**

#### **Recommended Products**

#### **Additional Notes**

• 35mm Ceramic Cartridge





\*Please visit argentaust.com.au/warranty to view the full warranty

Note: All dimensions are in millimetres and are subject to normal manufacturing variations. Always use the physical product measurements for cut-outs and rough-ins as the technical details shown may differ from the actual product. Use acetic cured silicone sealant. Do not use epoxy type adhesives. Clean with damp cloth. Do not use abrasive cleaners, liquids or pastes.