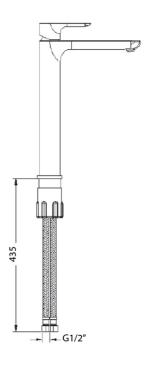

# Soho Vessel Basin Mixer

**Brushed Gold** 

#### **Product Image**



#### **Product Details**

Code: TVW3366585
Brand: Villeroy & Boch

Range: Soho Warranty: 15 Years\*

WELS: 5 Star 5 LPM, Reg #: T40926

## **Additional Features**

### **Technical Specification**

## **Required Product**

#### **Recommended Products**

#### **Additional Notes**

• 35mm Ceramic Cartridge





\*Please visit argentaust.com.au/warranty to view the full warranty

Note: All dimensions are in millimetres and are subject to normal manufacturing variations. Always use the physical product measurements for cut-outs and rough-ins as the technical details shown may differ from the actual product. Use acetic cured silicone sealant. Do not use epoxy type adhesives. Clean with damp cloth. Do not use abrasive cleaners, liquids or pastes.