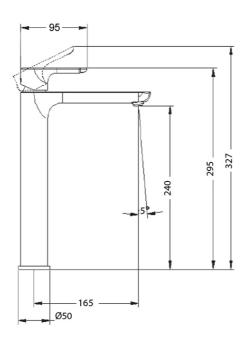

# Soho Vessel Basin Mixer

**Brushed Gold** 

#### **Product Image**



#### **Product Details**

Code: TVW3366585
Brand: Villeroy & Boch

Range: Soho Warranty: 15 Years\*

WELS: 5 Star 5 LPM, Reg #: T40926

## **Additional Features**

### **Technical Specification**

## **Required Product**

#### **Recommended Products**

#### **Additional Notes**

• 35mm Ceramic Cartridge





\*Please visit argentaust.com.au/warranty to view the full warranty

Note: All dimensions are in millimetres and are subject to normal manufacturing variations. Always use the physical product measurements for cut-outs and rough-ins as the technical details shown may differ from the actual product. Use acetic cured silicone sealant. Do not use epoxy type adhesives. Clean with damp cloth. Do not use abrasive cleaners, liquids or pastes.