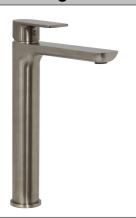

# Soho Vessel Basin Mixer

**Brushed Nickel** 

### **Product Image**

#### **Product Details**

**Code:** TVW3366580 Brand: Villeroy & Boch

Range: Soho Warranty: 15 Years\*

WELS: 5 Star 5 LPM, Reg #: T40926