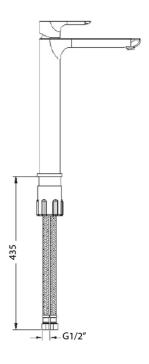

# **Technical Specification**

#### **Additional Notes**

• 35mm Ceramic Cartridge

\*Please visit argentaust.com.au/warranty to view the full warranty

Note: All dimensions are in millimetres and are subject to normal manufacturing variations. Always use the physical product measurements for cut-outs and rough-ins as the technical details shown may differ from the actual product. Use acetic cured silicone sealant. Do not use epoxy type adhesives. Clean with damp cloth. Do not use abrasive cleaners, liquids or pastes.