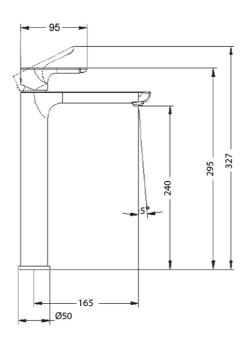

# **Technical Specification**

#### **Additional Notes**

• 35mm Ceramic Cartridge

\*Please visit argentaust.com.au/warranty to view the full warranty

Note: All dimensions are in millimetres and are subject to normal manufacturing variations. Always use the physical product measurements for cut-outs and rough-ins as the technical details shown may differ from the actual product. Use acetic cured silicone sealant. Do not use epoxy type adhesives. Clean with damp cloth. Do not use abrasive cleaners, liquids or pastes.