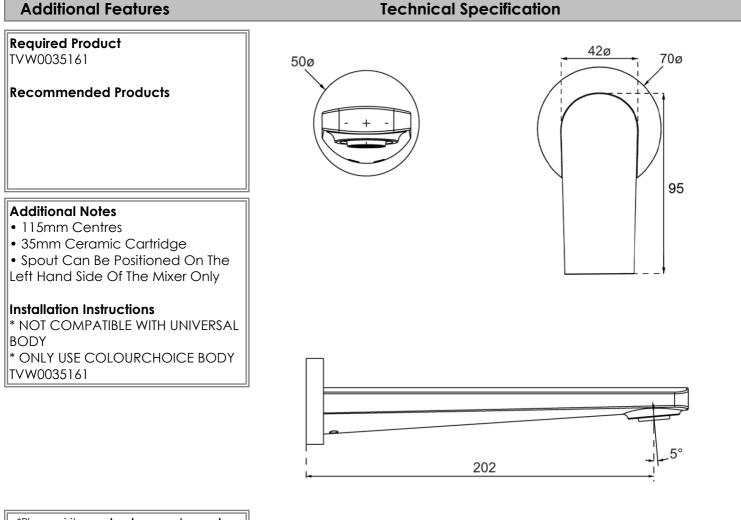

BETTE

Note: All dimensions are in millimetres and are subject to normal manufacturing variations. Always use the physical product measurements for cut-outs and rough-ins as the technical details shown may differ from the actual product. Use acetic cured silicone sealant. Do not use epoxy type adhesives. Clean with damp cloth. Do not use abrasive cleaners, liquids or pastes.