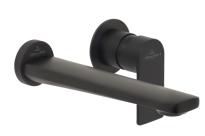

## Soho Wall Mounted Basin Mixer Trim

Matte Black

## Product Details

**Code:** Brand: Range: Warranty: WELS: **TVW336495B** Villeroy & Boch Soho 15 Years\* *5 Star 5 LPM, Reg #:* T40927

\*Please visit **argentaust.com.au/warranty** to view the full warranty