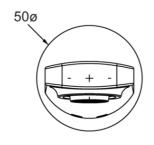

## **Technical Specification**

\*Please visit argentaust.com.au/warranty to view the full warranty

Note: All dimensions are in millimetres and are subject to normal manufacturing variations. Always use the physical product measurements for cut-outs and rough-ins as the technical details shown may differ from the actual product. Use acetic cured silicone sealant. Do not use epoxy type adhesives. Clean with damp cloth. Do not use abrasive cleaners, liquids or pastes.