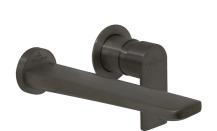

## Soho Wall Mounted Basin Mixer Trim

Gun Metal

### **Product Details**

Code: TVW336490B
Brand: Villeroy & Boch

Range: Soho Warranty: 15 Years\*

WELS: 5 Star 5 LPM, Reg #: T40927