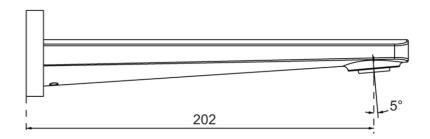

## **Technical Specification**

\*Please visit argentaust.com.au/warranty to view the full warranty

Note: All dimensions are in millimetres and are subject to normal manufacturing variations. Always use the physical product measurements for cut-outs and rough-ins as the technical details shown may differ from the actual product. Use acetic cured silicone sealant. Do not use epoxy type adhesives. Clean with damp cloth. Do not use abrasive cleaners, liquids or pastes.