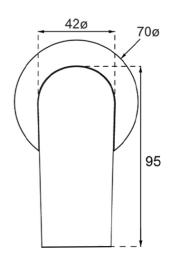

## **Technical Specification**

\*Please visit argentaust.com.au/warranty to view the full warranty

Note: All dimensions are in millimetres and are subject to normal manufacturing variations. Always use the physical product measurements for cut-outs and rough-ins as the technical details shown may differ from the actual product. Use acetic cured silicone sealant. Do not use epoxy type adhesives. Clean with damp cloth. Do not use abrasive cleaners, liquids or pastes.