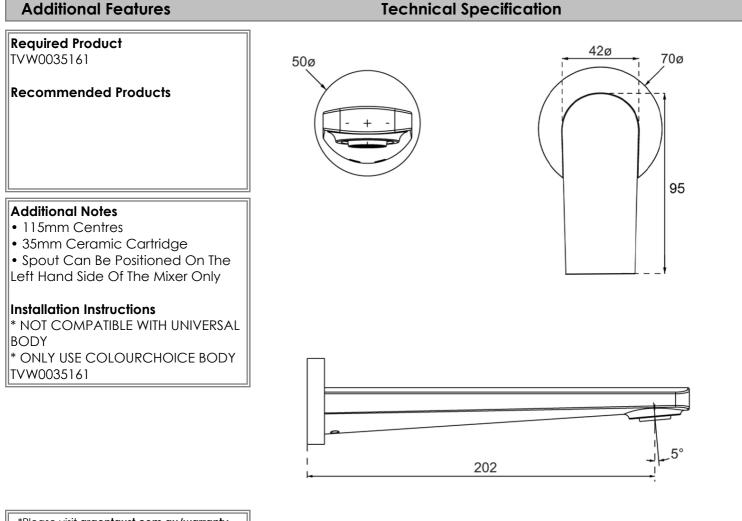

BETTE

Note: All dimensions are in millimetres and are subject to normal manufacturing variations. Always use the physical product measurements for cut-outs and rough-ins as the technical details shown may differ from the actual product. Use acetic cured silicone sealant. Do not use epoxy type adhesives. Clean with damp cloth. Do not use abrasive cleaners, liquids or pastes.