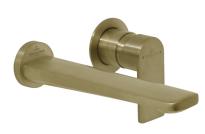

## Soho Wall Mounted Basin Mixer Trim

Brushed Gold

## **Product Details**

**Code:** Brand: Range: Warranty: WELS: **TVW336485B** Villeroy & Boch Soho 15 Years\* *5 Star 5 LPM, Reg #:* T40927

\*Please visit **argentaust.com.au/warranty** to view the full warranty