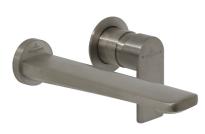

## Soho Wall Mounted Basin Mixer Trim

**Brushed Nickel** 

## **Product Details**

**Code:** Brand: Range: Warranty: WELS: TVW336480B Villeroy & Boch Soho 15 Years\* 5 Star 5 LPM, Reg #: T40927

to view the full warranty

Note: All dimensions are in millimetres and are subject to normal manufacturing variations. Always use the physical product measurements for cut-outs and rough-ins as the technical details shown may differ from the actual product. Use acetic cured silicone sealant. Do not use epoxy type adhesives. Clean with damp cloth. Do not use abrasive cleaners, liquids or pastes.