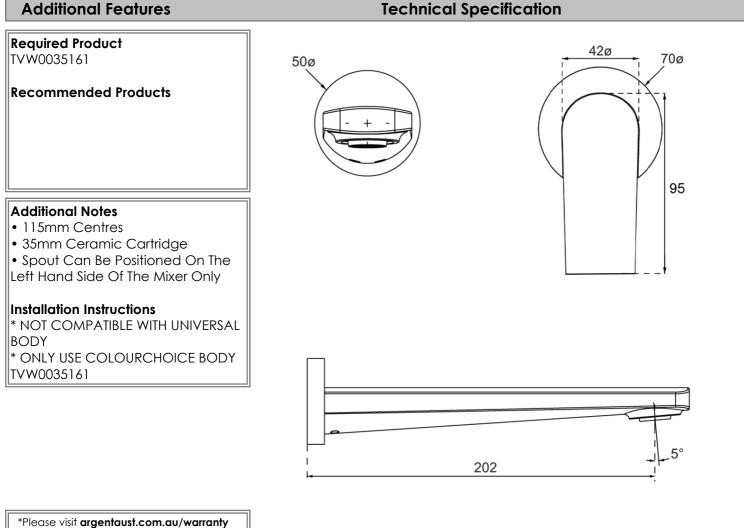

## **Product Details**

**Code:** Brand: Range: Warranty: WELS: TVW336480B Villeroy & Boch Soho 15 Years\* 5 Star 5 LPM, Reg #: T40927

to view the full warranty

Note: All dimensions are in millimetres and are subject to normal manufacturing variations. Always use the physical product measurements for cut-outs and rough-ins as the technical details shown may differ from the actual product. Use acetic cured silicone sealant. Do not use epoxy type adhesives. Clean with damp cloth. Do not use abrasive cleaners, liquids or pastes.