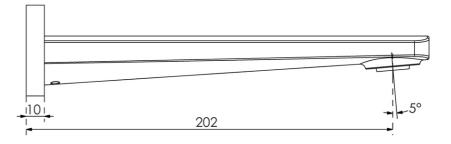

## **Technical Specification**

\*Please visit **argentaust.com.au/warranty** to view the full warranty

Note: All dimensions are in millimetres and are subject to normal manufacturing variations. Always use the physical product measurements for cut-outs and rough-ins as the technical details shown may differ from the actual product. Use acetic cured silicone sealant. Do not use epoxy type adhesives. Clean with damp cloth. Do not use abrasive cleaners, liquids or pastes.