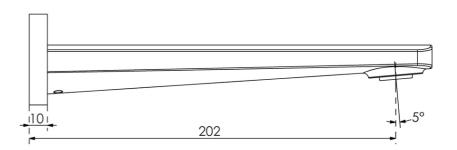

## **Technical Specification**

\*Please visit argentaust.com.au/warranty to view the full warranty

Note: All dimensions are in millimetres and are subject to normal manufacturing variations. Always use the physical product measurements for cut-outs and rough-ins as the technical details shown may differ from the actual product. Use acetic cured silicone sealant. Do not use epoxy type adhesives. Clean with damp cloth. Do not use abrasive cleaners, liquids or pastes.