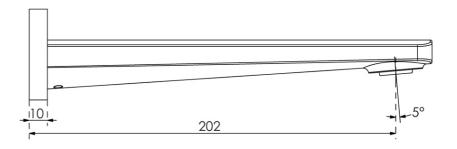

## **Technical Specification**

\*Please visit argentaust.com.au/warranty to view the full warranty

Note: All dimensions are in millimetres and are subject to normal manufacturing variations. Always use the physical product measurements for cut-outs and rough-ins as the technical details shown may differ from the actual product. Use acetic cured silicone sealant. Do not use epoxy type adhesives. Clean with damp cloth. Do not use abrasive cleaners, liquids or pastes.