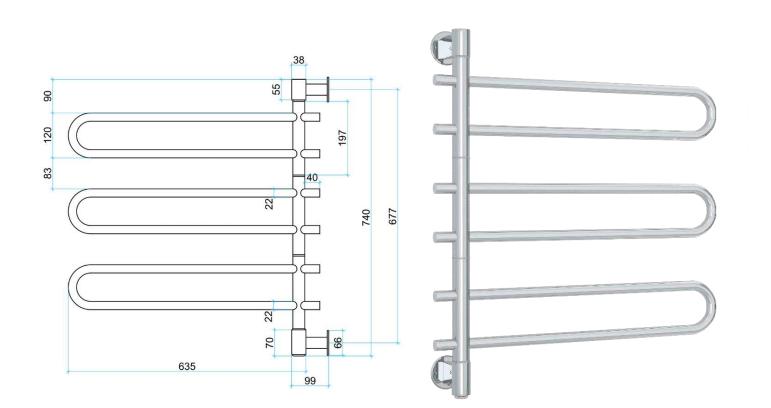

## **Thermorail Swivel Towel Rails 240V**

Electric Heated Towel Rails for use in bathrooms

| Stock Code        | Finish                   | Size (mm)         | Output (W)         | No. of Bars                                                                                                                                                                                                                                                                                                                                                                                                                                                                                                                                                                                                                                                                                                                                                                                                                                                                                                                                                                                                                                                                                                                                                                                                                                                                                                                                                                                                                                                                                                                                                                                                                                                                                                                                                                                                                                                                                                                                                                                                                                                                                                                   |
|-------------------|--------------------------|-------------------|--------------------|-------------------------------------------------------------------------------------------------------------------------------------------------------------------------------------------------------------------------------------------------------------------------------------------------------------------------------------------------------------------------------------------------------------------------------------------------------------------------------------------------------------------------------------------------------------------------------------------------------------------------------------------------------------------------------------------------------------------------------------------------------------------------------------------------------------------------------------------------------------------------------------------------------------------------------------------------------------------------------------------------------------------------------------------------------------------------------------------------------------------------------------------------------------------------------------------------------------------------------------------------------------------------------------------------------------------------------------------------------------------------------------------------------------------------------------------------------------------------------------------------------------------------------------------------------------------------------------------------------------------------------------------------------------------------------------------------------------------------------------------------------------------------------------------------------------------------------------------------------------------------------------------------------------------------------------------------------------------------------------------------------------------------------------------------------------------------------------------------------------------------------|
| SV43              | Polished Stainless Steel | W675 x H740 x D99 | 77 Watts           | 6                                                                                                                                                                                                                                                                                                                                                                                                                                                                                                                                                                                                                                                                                                                                                                                                                                                                                                                                                                                                                                                                                                                                                                                                                                                                                                                                                                                                                                                                                                                                                                                                                                                                                                                                                                                                                                                                                                                                                                                                                                                                                                                             |
| LEN YEARS WARRAND | IP44 (304)               | 240V              | ONCERTICA<br>32mmø | Coape SWITCH ON UNITED STATES OF THE SAME |