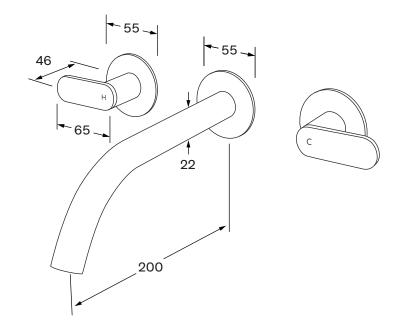

## Duet Wall basin set 200mm

## **SUSSEX**





## Product code

DWBS200

## **Product features**

- Designed and manufactured in Australia
- All brass construction
- Incorporating Sussex Masterfit
- 1/4 turn ceramic disc spindles
- Available in a range of high quality, durable finishes inc. LUXPVD®
- Minimal, refined design to complement any contemporary space
- Matching tapware and showers

| Warranty                                                 | Pressure rating    | WELS rating                     |
|----------------------------------------------------------|--------------------|---------------------------------|
| 15 Year overall warranty.<br>Refer to Warranty sheet for | 300 - 500kPa       | 5 star - 5lt/min                |
| specific information.                                    | Temperature rating |