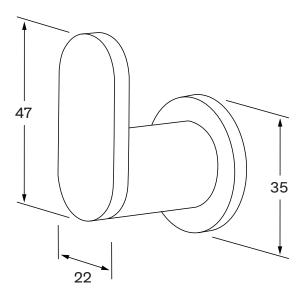

## Warranty

15 Year overall warranty. Refer to Warranty sheet for specific information.

While we aim to ensure the specifications shown are correct at time of printing, Sussex Taps reserves the right to make modifications without prior notice. Always use the physical product for accurate measurements. Dimensions are subject to change without notice. All measurements are shown in millimetres.