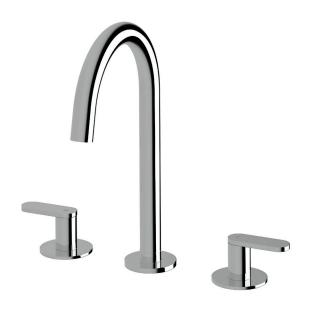

# Basin sink high set

#### **Product features**

- Designed and manufactured in Australia
- All brass construction
- 1/4 turn ceramic disc spindles
- Swivel outlet
- Available in a range of high quality, durable finishes inc. LUXPVD®
- Minimal, refined design to complement any contemporary space
- Matching showers and accessories