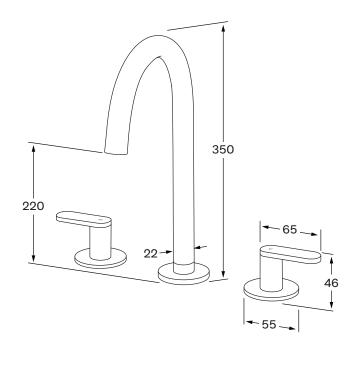

#### **Product features**

- Designed and manufactured in Australia
- All brass construction
- 1/4 turn ceramic disc spindles
- Swivel outlet
- Available in a range of high quality, durable finishes inc. LUXPVD®
- Minimal, refined design to complement any contemporary space
- Matching showers and accessories