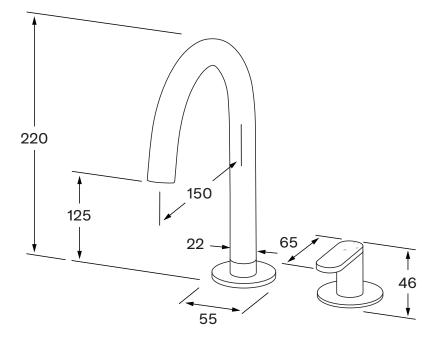

### WELS rating

5 star - 5lt/min

While we aim to ensure the specifications shown are correct at time of printing, Sussex Taps reserves the right to make modifications without prior notice. Always use the physical product for accurate measurements. Dimensions are subject to change without notice. All measurements are shown in millimetres.