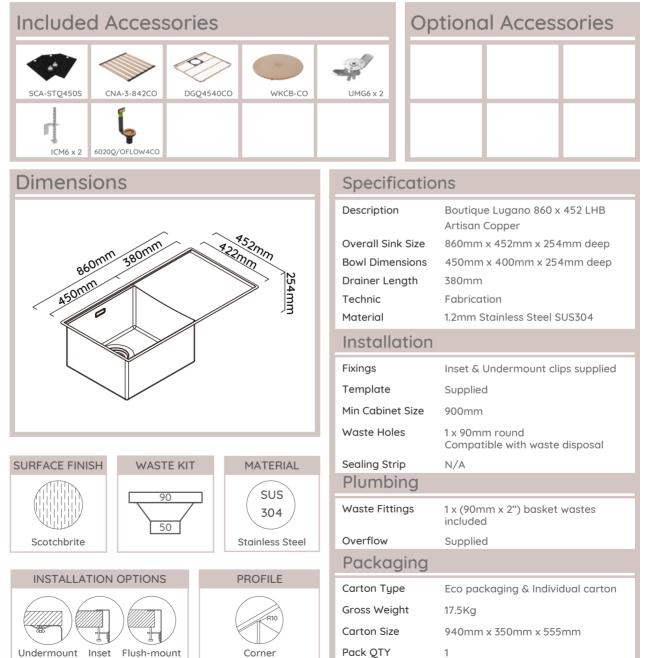

## Boutique Lugano

## Model Code: STQ450SLCO

Abey are Australia's leaders in sinkware, designing and manufacturing to the world's highest quality specifications as well as sourcing and bringing you Europe's very best, leading edge designs – practical, affordable, inspirational, stylish, timeless or cutting edge. When you buy an Abey stainless steel sink you receive the highest quality and a 25 year warranty. Abey and the manufacturer are continually seeking ways to improve the design specifications, aesthetic and production techniques of the products. As a result, alterations to the specifications and dimensions of the products and designs occur continually.