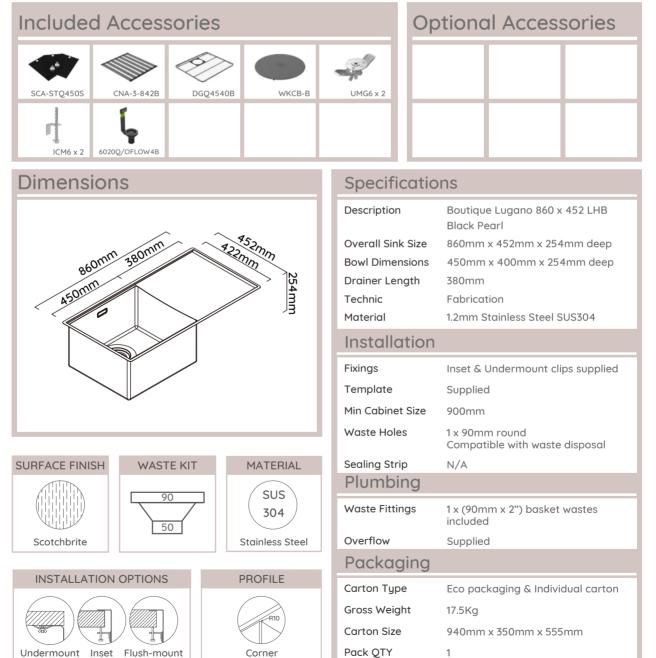

## Boutique Lugano

## Model Code: STQ450SLB

Abey are Australia's leaders in sinkware, designing and manufacturing to the world's highest quality specifications as well as sourcing and bringing you Europe's very best, leading edge designs – practical, affordable, inspirational, stylish, timeless or cutting edge. When you buy an Abey stainless steel sink you receive the highest quality and a 25 year warranty. Abey and the manufacturer are continually seeking ways to improve the design specifications, aesthetic and production techniques of the products. As a result, alterations to the specifications and dimensions of the products and designs occur continually.