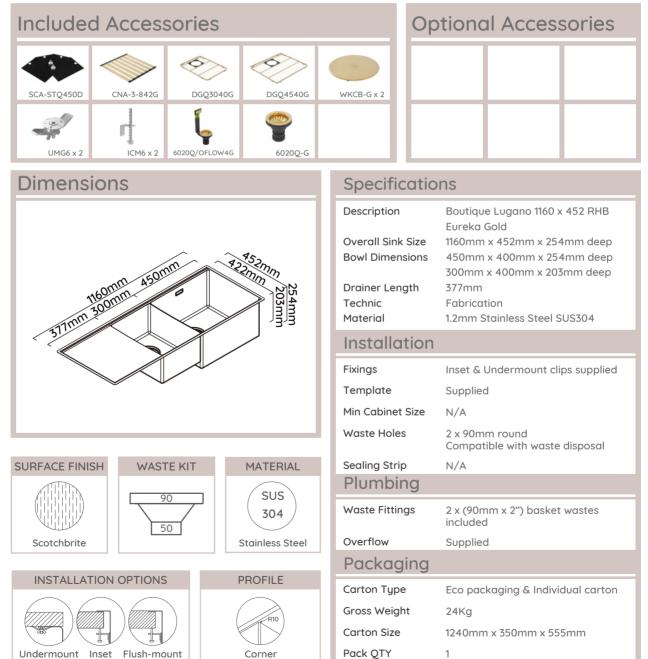

## **Boutique Lugano**

## Model Code: STQ450DRG

Abey are Australia's leaders in sinkware, designing and manufacturing to the world's highest quality specifications as well as sourcing and bringing you Europe's very best, leading edge designs – practical, affordable, inspirational, stylish, timeless or cutting edge. When you buy an Abey stainless steel sink you receive the highest quality and a 25 year warranty. Abey and the manufacturer are continually seeking ways to improve the design specifications, aesthetic and production techniques of the products. As a result, alterations to the specifications and dimensions of the products and designs occur continually.