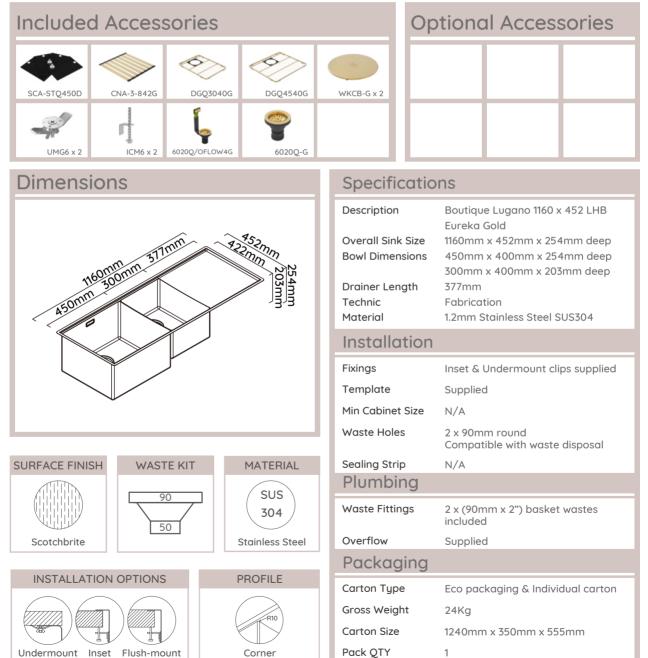

## Boutique Lugano

## Model Code: STQ450DLG

Abey are Australia's leaders in sinkware, designing and manufacturing to the world's highest quality specifications as well as sourcing and bringing you Europe's very best, leading edge designs – practical, affordable, inspirational, stylish, timeless or cutting edge. When you buy an Abey stainless steel sink you receive the highest quality and a 25 year warranty. Abey and the manufacturer are continually seeking ways to improve the design specifications, aesthetic and production techniques of the products. As a result, alterations to the specifications and dimensions of the products and designs occur continually.