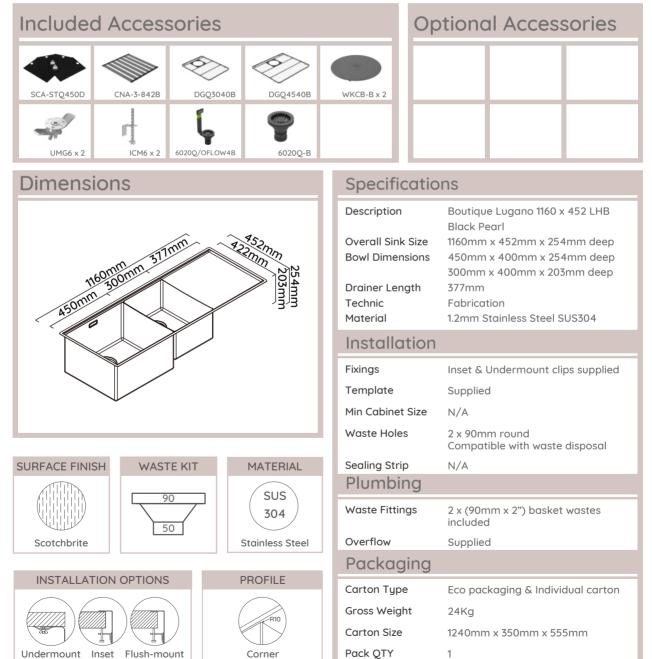

## Boutique Lugano

## Model Code: STQ450DLB

Abey are Australia's leaders in sinkware, designing and manufacturing to the world's highest quality specifications as well as sourcing and bringing you Europe's very best, leading edge designs – practical, affordable, inspirational, stylish, timeless or cutting edge. When you buy an Abey stainless steel sink you receive the highest quality and a 25 year warranty. Abey and the manufacturer are continually seeking ways to improve the design specifications, aesthetic and production techniques of the products. As a result, alterations to the specifications and dimensions of the products and designs occur continually.