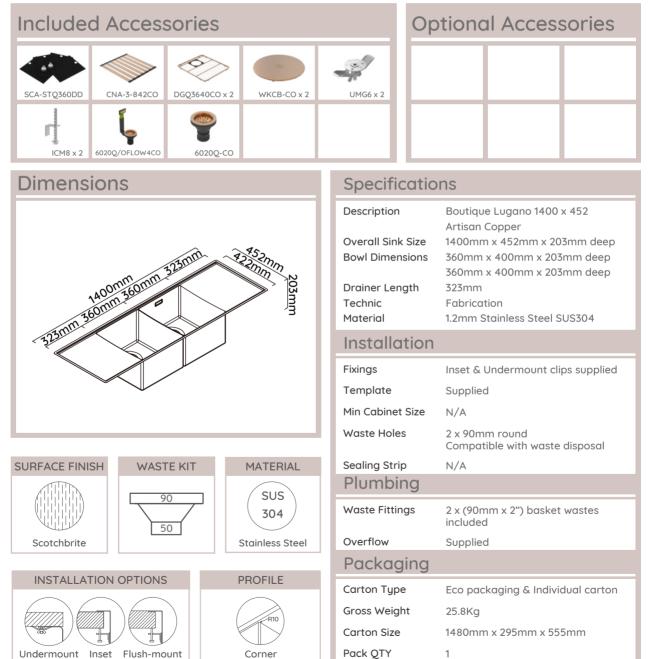

## **Boutique Lugano**

## Model Code: STQ360DDCO

Abey are Australia's leaders in sinkware, designing and manufacturing to the world's highest quality specifications as well as sourcing and bringing you Europe's very best, leading edge designs – practical, affordable, inspirational, stylish, timeless or cutting edge. When you buy an Abey stainless steel sink you receive the highest quality and a 25 year warranty. Abey and the manufacturer are continually seeking ways to improve the design specifications, aesthetic and production techniques of the products. As a result, alterations to the specifications and dimensions of the products and designs occur continually.