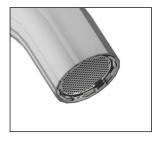

AVAILABLE IN CHROME, MATTE BLACK, GUN METAL, BRUSHED STAINLESS & BRUSHED GOLD



## CONCEALED AERATOR



## **ELLE 316 HI RISE BASIN MIXER**

**PRODUCT CODE**: SST674

**FEATURES:** 

/ Pin Lever Handle

/ 25mm Ceramic Disk Cartridge

/ Full body 316 Stainless Steel Construction

/ 316 Braided Inlet Hoses

/ Five colour options

/ \*Lifetime Residential Warranty on Brushed Stainless Finish

/ Residential Warranty on Coloured Finishes 5 ½ years indoor/

2 ½ years outdoor

The Elle 316 range meets the very highest standards of European Design along with colour finishes that will excite every discerning taste.

316 stainless steel is considered an excellent material for various applications due to its unique combination of properties, making it highly versatile and suitable for a wide range of environments.

/ Corrosion Resistance – ideal for applications in outdoor environments

/ Strength an