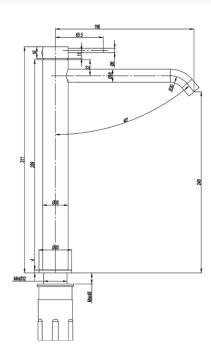

## **ELLE 316 HI RISE BASIN MIXER**

**PRODUCT CODE**: SST674

**FEATURES:** 

/ Pin Lever Handle

/ 25mm Ceramic Disk Cartridge

/ Full body 316 Stainless Steel Construction

/ 316 Braided Inlet Hoses

/ Five colour options