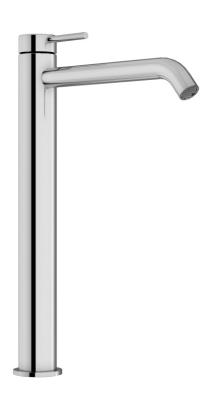

## **ELLE 316 HI RISE BASIN MIXER**

**PRODUCT CODE**: SST674

**FEATURES:** 

/ Pin Lever Handle

/ 25mm Ceramic Disk Cartridge

/ Full body 316 Stainless Steel Construction

/ 316 Braided Inlet Hoses

/ Five colour options

AVAILABLE IN CHROME, MATTE BLACK, GUN METAL, BRUSHED STAINLESS & BRUSHED GOLD