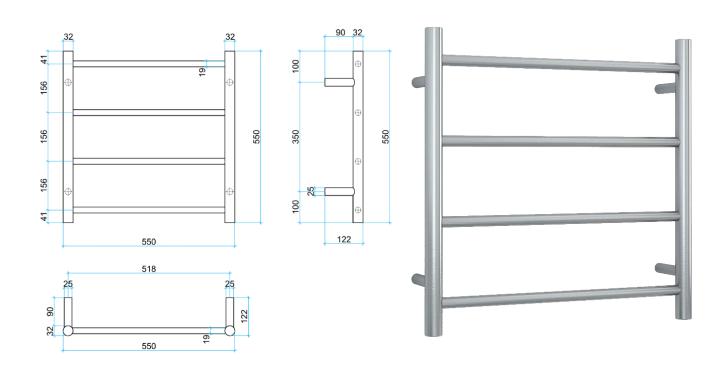

| Stock Code | Finish                  | Size (mm)          | Output (W) | No. of Bars |
|------------|-------------------------|--------------------|------------|-------------|
| SRB25M     | Brushed Stainless Steel | W550 x H550 x D122 | 41 Watts   | 4           |

PLEASE NOTE: Specifications are for information purposes only. Whilst every effort has been made to ensure the product specifications are accurate, due to continuing product development and improvement the specifications are subject to change. Specifications can be used to rough in and fit timber supports in the wall however we recommend no holes are drilled without having the product on site or verifying the details with the manufacturer. Thermogroup cannot be held liable or responsible for errors due to updated specifications.