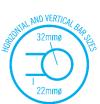

| Stock Code | Finish                  | Size (mm)          | Output (W) | No. of Bars |
|------------|-------------------------|--------------------|------------|-------------|
| SRB25M     | Brushed Stainless Steel | W550 x H550 x D122 | 41 Watts   | 4           |