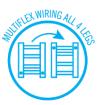

## **Thermorail Ladder Towel Rails 240V**

Electric Heated Towel Rails for use in bathrooms

This rail has Multiflex wiring which means that there is a connection point on both the left and right hand side of the rail and the lead can be connected to either side. Being a dry electric element rail, this can be mounted either way up meaning the wiring can be from any of the four mounting points.