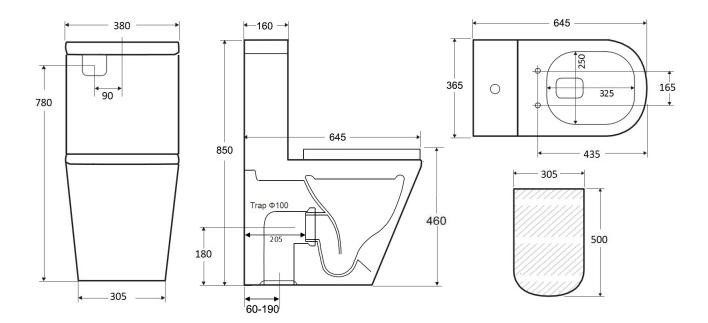

## **Technical Information**

| Materials                        | Vitreous China                                  |
|----------------------------------|-------------------------------------------------|
| Inlet                            | 15 mm Female Flexible Connection<br>(G1/2" BSP) |
| Finish / Colour                  | White Glaze                                     |
| Working Pressures                | 50kPa-500kPa                                    |
| Recommended<br>Working Pressures | 350kPa                                          |
| S-Trap                           | Included / Adjustable (P-Trap capa-<br>ble)     |
| Warranty                         | 2 years*                                        |

www.gentecaustralia.com.au

Last updated in Sep 2022

All measurements are in millimetres and should be used as a guide only

7

Unit 6, 20 - 28 Ricketty St, Mascot, NSW 2020

20 P: +612 9319 4422

F: +612 8088 7635