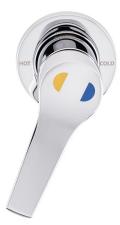

## REBEL -Single Lever Shower Mixer

## **REB4000**

In Wall Shower Mixer with Yellow & Blue Printed Handle

## **Product Features**

- Soft close operation
- Printed indicators eliminate crevices for bacteria build up
- Cost effective
- Care handle option available
- Recommended for self care, aged care and commercial projects
- Product customisation available