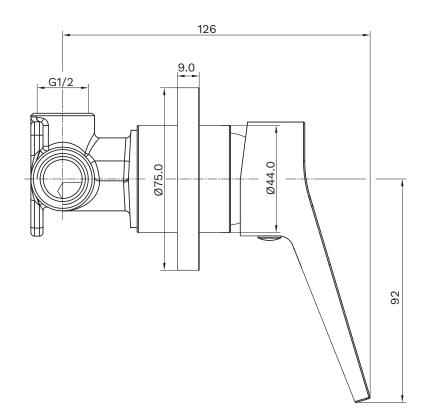

## **Technical Information**

| Materials                        | Body: DZR Brass<br>Handle: Zinc Alloy |
|----------------------------------|---------------------------------------|
| Cartridge                        | Ceramic Disk                          |
| Cartridge Size                   | 35 mm                                 |
| Inlet                            | 15mm Female (G 1/2" BSP)              |
| Outlet                           | 15mm Female (G 1/2" BSP)              |
| Working Pressures                | 150kPa-500kPa                         |
| Recommended<br>Working Pressures | 350kPa                                |
| Working Temperatures             | 5°C - 65°C                            |
| Finish / Colour                  | Chrome Plated                         |
| Warranty                         | 5 years*                              |

www.gentecaustralia.com.au

All measurements are in millimetres and should be used as a guide only

Unit 6, 20 - 28 Ricketty St, Mascot, NSW 2020

.020 P: +612 9319 4422

422 F: +612 8088 7635

E: info@gentecaustralia.com.au