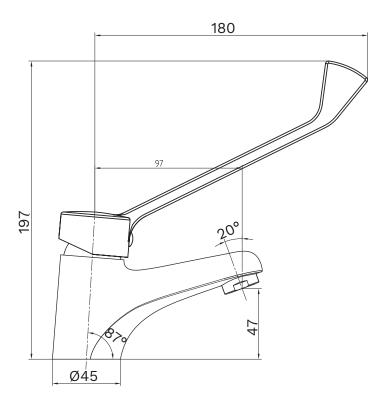

www.gentecaustralia.com.au

All measurements are in millimetres and should be used as a guide only

Unit 6, 20 - 28 Ricketty St, Mascot, NSW 2020

P: +612 9319 4422

F: +612 8088 7635

E: info@gentecaustralia.com.au