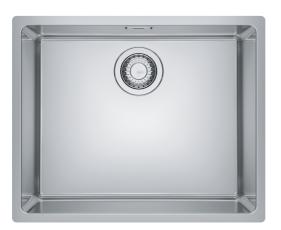

## Maris Single Bowl Sink MRX210-50 | 127.0578.565

## **Technical Data**

| Aspect |   |
|--------|---|
|        | • |
|        |   |

| Sink type              | Bowl (no drainer) |
|------------------------|-------------------|
| Material type          | Stainless steel   |
| Number of bowls        | 1                 |
| Colour                 | Steel             |
| Finish                 | Brushed           |
| Dimensions             |                   |
| Overall length         | 540.0             |
| Overall depth          | 440.0             |
| Length                 | 500.0             |
| Depth                  | 400.0             |
| Height                 | 180.0             |
| Installation           |                   |
| Cabinet size           | 55 cm             |
| Product features       |                   |
| Installation type      | Flushmount        |
| Waste outlet           | 3 1/2"            |
| Position of drainer    | No drainer        |
| Product identification |                   |
| Brand                  | FRANKE            |
| Product family         | Maris             |
| Range                  | Maris             |
| Approval logo          | CE                |
| Approval logo          | UKCA              |
| Properties             |                   |
| Drainer                | No drainer        |
| Reversible             | No                |
| Tap ledge              | No                |
|                        |                   |