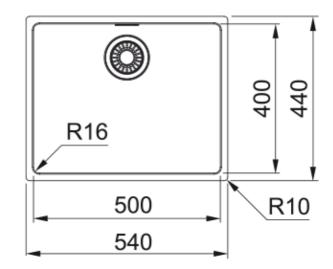

## **Technical Data**

| Aspect |   |
|--------|---|
|        | • |
|        |   |

| Sink type              | Bowl (no drainer) |
|------------------------|-------------------|
| Material type          | Stainless steel   |
| Number of bowls        | 1                 |
| Colour                 | Steel             |
| Finish                 | Brushed           |
| Dimensions             |                   |
| Overall length         | 540.0             |
| Overall depth          | 440.0             |
| Length                 | 500.0             |
| Depth                  | 400.0             |
| Height                 | 180.0             |
| Installation           |                   |
| Cabinet size           | 55 cm             |
| Product features       |                   |
| Installation type      | Flushmount        |
| Waste outlet           | 3 1/2"            |
| Position of drainer    | No drainer        |
| Product identification |                   |
| Brand                  | FRANKE            |
| Product family         | Maris             |
| Range                  | Maris             |
| Approval logo          | CE                |
| Approval logo          | UKCA              |
| Properties             |                   |
| Drainer                | No drainer        |
| Reversible             | No                |
| Tap ledge              | No                |
|                        |                   |