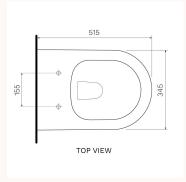

Product typeToiletsBrandPARISICollectionEllisseRangeDesign

 Designers
 PARISI Design Team

 WxDxH
 345mm x 515mm x 495mm

Colour / Finish

Gloss White

 Material
 Ceramic

 WELS
 4 Star 4.5/3L

 Trap options
 P-Trap

P Trap set out (mm) 215mm height FFL

 Inlet Options
 Back Inlet 350mm height FFL

 Seat
 Electronic Bidet Seat

Average water flush (L/f) 3.3 Litres
Rimless Yes

Warranty 10 Year Warranty

Availability Stocked Item