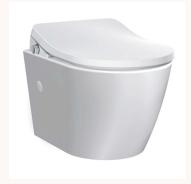

# Serena Electronic Bidet Seat (Bottom Inlet)

**Product Code: EC105** 

All of the cleansing benefits of a bidet in a convenient and compact electronic seat design. The Serena electronic bidet seat offers instant seat and water warming, a luxurious and adjustable cleansing shower spray, and a soft closing seat all in a low-profile and minimalistic style. The gentle showering function can be customized with the turn of a conveniently located dial.

# Ellisse Wall Hung Pan Rimless with Serena Bidet Seat (Bottom Inlet)

PN628

The Ellisse Wall Hung Pan Rimless creates a graceful and contemporary look for any bathroom with its sleek and sophisticated design. Combined with the convenience of the Serena Bidet Seat, this toilet provides superior hygiene and luxurious comfort for opulent elegance and effortless cleaning.