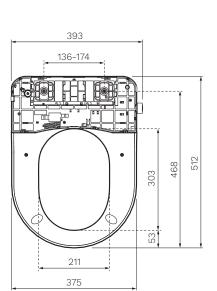

\//hite

Gloss White Colour & Finish

**Material** Urea

 $W \times D \times H$ 393 x 512 x 95mm Water Inlet G1/2 Bottom Inlet

**Water Pressure** 150 - 500Kpa

120V **Voltage** 960W **Power** 

**Functions** Front Wash, Rear Wash, Adjustable Water Temp.,