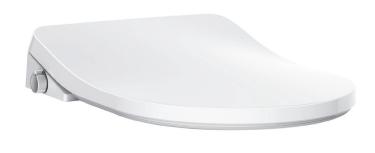

# Serena Electronic Bidet Seat (Bottom Inlet)

**Product Code: EC105** 

All of the cleansing benefits of a bidet in a convenient and compact electronic seat design. The Serena electronic bidet seat offers instant seat and water warming, a luxurious and adjustable cleansing shower spray, and a soft closing seat all in a low-profile and minimalistic style. The gentle showering function can be customized with the turn of a conveniently located dial.

\//hite

Gloss White Colour & Finish

**Material** Urea

 $W \times D \times H$ 393 x 512 x 95mm Water Inlet G1/2 Bottom Inlet

**Water Pressure** 150 - 500Kpa

120V **Voltage** 960W **Power** 

**Functions** Front Wash, Rear Wash, Adjustable Water Temp.,