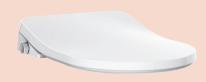

# Serena Electronic Bidet Seat (Bottom Inlet)

**Product Code: EC105** 

All of the cleansing benefits of a bidet in a convenient and compact electronic seat design. The Serena electronic bidet seat offers instant seat and water warming, a luxurious and adjustable cleansing shower spray, and a soft closing seat all in a low-profile and minimalistic style. The gentle showering function can be customized with the turn of a conveniently located dial.

\//hite

Gloss White Colour & Finish

**Material** Urea

 $W \times D \times H$ 393 x 512 x 95mm Water Inlet G1/2 Bottom Inlet

**Water Pressure** 150 - 500Kpa

120V **Voltage** 960W **Power** 

**Functions** Front Wash, Rear Wash, Adjustable Water Temp.,