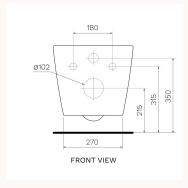

Product typeToiletsBrandPARISICollectionEllisseRangeDesign

 Designers
 PARISI Design Team

 WxDxH
 345mm x 515mm x 495mm

Colour / Finish

Gloss White

 Material
 Ceramic

 WELS
 4 Star 4.5/3L

 Trap options
 P-Trap

P Trap set out (mm) 215mm height FFL

 Inlet Options
 Back Inlet 350mm height FFL

 Seat
 Electronic Bidet Seat

Average water flush (L/f) 3.3 Litres
Rimless Yes

Warranty 10 Year Warranty

Availability Stocked Item