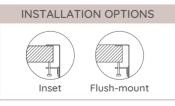

## Boutique Piazza Plus



Model Code: PZQ400T

## **Included Accessories** SCA-PZQ400T ASA09Q DRA024Q DTA25Q ASA05Q COA290 ICM6 x 2 6020Q/OFLOW4 60200 x 2



## **Dimensions** 452mm minn 400mm 400mm 280mm

## **Specifications**













leading edge designs – practical, affordable, inspirational, stylish, timeless or cutting edge variantly. Abey and the manufacturer are continually seeking ways to improve the design specifications, aesthetic and production techniques of the products. As a result, alterations to the specifications and dimensions of the products and designs occur continually.