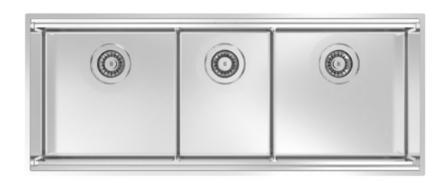

## Boutique Piazza Plus

Model Code: PZQ400T

## **Dimensions** 452mm minn 400mm 400mm 280mm