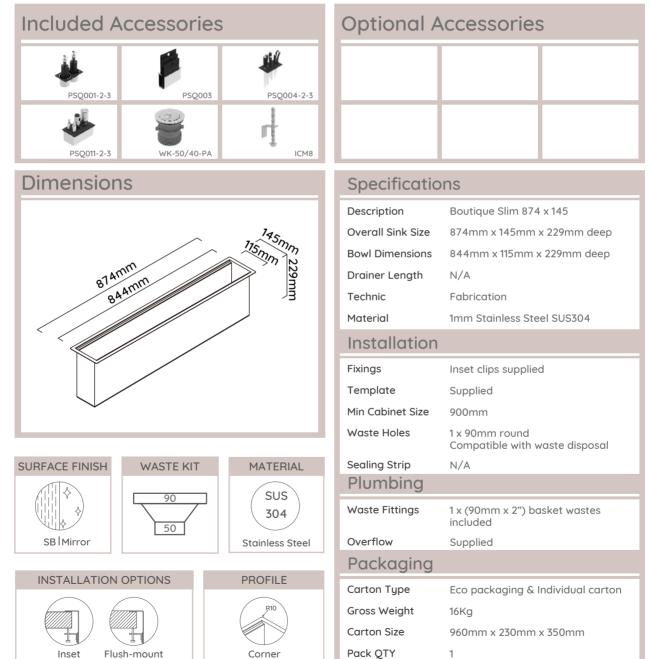

## **Boutique Slim**

## Model Code: PSQ900

Abey are Australia's leaders in sinkware, designing and manufacturing to the world's highest quality specifications as well as sourcing and bringing you Europe's very best, leading edge designs – practical, affordable, inspirational, stylish, timeless or cutting edge. When you buy an Abey stainless steel sink you receive the highest quality and a 25 year warranty. Abey and the manufacturer are continually seeking ways to improve the design specifications, aesthetic and production techniques of the products. As a result, alterations to the specifications and dimensions of the products and designs occur continually.