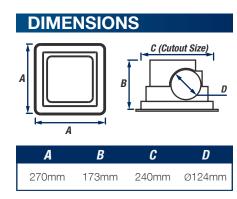

Motor Power: 45 watts

| Draft Stopper: Yes                               |                       |                                 |                                                               |                                      |
|--------------------------------------------------|-----------------------|---------------------------------|---------------------------------------------------------------|--------------------------------------|
| INSTALLATION                                     |                       | SHIPPING                        |                                                               |                                      |
| Cut Out Size:<br>Grille Size:                    | ø240mm<br>270 x 270mm | Packaging Size<br>Gross Weight: | : 335 x 318 x 226mm<br>2.5kg                                  |                                      |
| Recommened<br>Min Install Depth:<br>Power Input: | 220-240V~50Hz         | Carton Size:<br>Carton Weight:  | 675 x 365 x 485mm<br>11.5kg                                   | Vation                               |
| IP Rating:<br>Installation:                      | IP24<br>Plug and Lead | Carton Qty:<br>Pallet Qty:      | 4 Peices<br>96 pieces                                         | State Wate                           |
| INCLUDES                                         |                       | AVAILABLE                       | EXTRAS                                                        |                                      |
| 1 x Exhaust Unit<br>1 x Cutout Templat           | e                     | VTROTIMER 1-                    | n Alum Ducting<br>:25min Run-on-Timer<br>:20min Motion Sensor | * Ventair is leading the industry by |