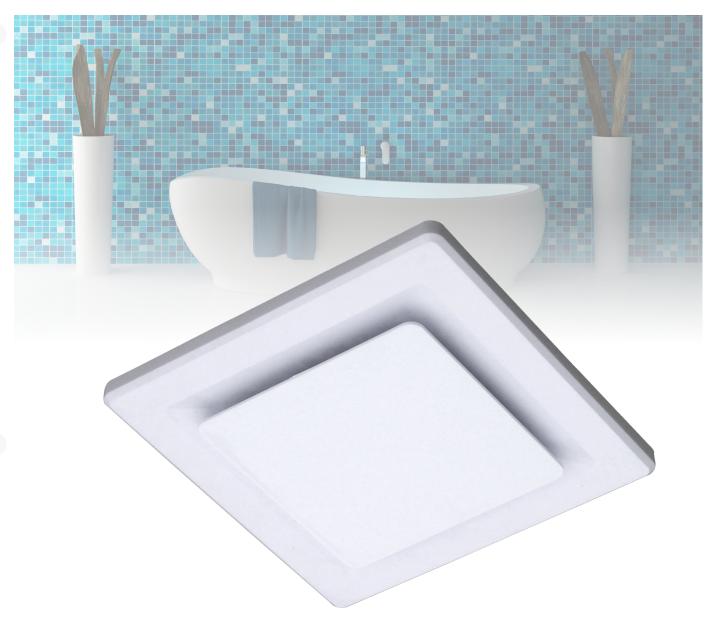

## Ovation 200

- Improved motor design for higher airflow
- Suitable for most household applications
- Longer lasting ball bearing motor
- Easy to install and clean
- Built in backdraft stopper
- Lower noise levels

## Ovation 200

MODERN SIDE DUCTED EXHAUST FAN

Square grille with side ducted exhaust fan. Draft stopper and easy install plug & lead included.

DUCT COMPATIBLE CUT OUT NOISE LEVEL BEARINGS PLUG&LEAD

270m<sup>3</sup>H\*